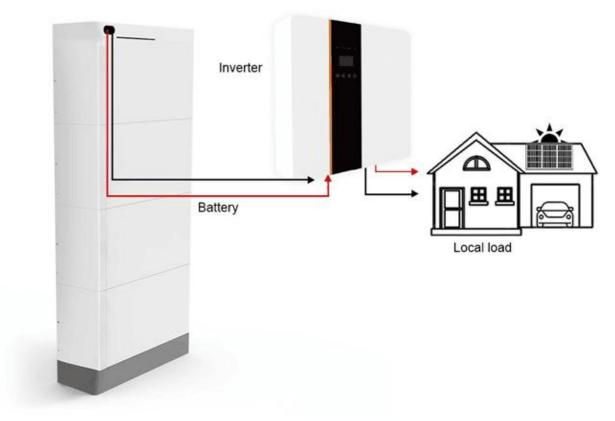

## **Application Scenarios**

Villa

Farm

Communication base station

Household

Nomadic area

Field power supply